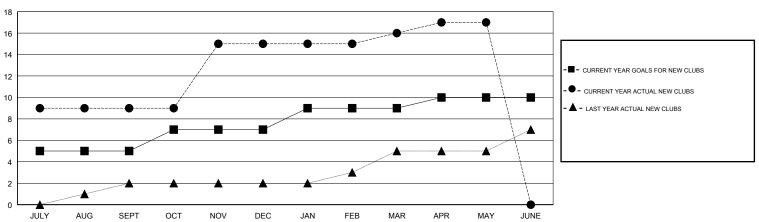

#### GOALS AND ACTUAL NEW CLUBS CUMULATIVE

## GMT: N S SANKAR LOCATION INDIA GMT CA

| Clubs                 |               |           |               | Members               |                           |                         |                                                    |
|-----------------------|---------------|-----------|---------------|-----------------------|---------------------------|-------------------------|----------------------------------------------------|
| RESULTS FOR 2017-2018 |               |           |               | RESULTS FOR 2017-2018 |                           |                         |                                                    |
| QUARTER               | NEW CLUB GOAL | NEW CLUBS | DROPPED CLUBS | QUARTER               | MEMBER GROWTH NET<br>GOAL | MEMBER GROWTH<br>ACTUAL | DROPPED<br>MEMBERS ACTUAL<br>(including transfers) |
| JULY/AUG/SEPT         | 5             | 9         | 1             | JULY/AUG/SEPT         | 250                       | 451                     | 295                                                |
| OCT/NOV/DEC           | 2             | 6         | 1             | OCT/NOV/DEC           | 90                        | 514                     | 141                                                |
| JAN/FEB/MAR           | 2             | 1         | 4             | JAN/FEB/MAR           | 65                        | 69                      | 162                                                |
| APR/MAY/JUNE          | 1             | 1         | 1             | APR/MAY/JUNE          | -130                      | 102                     | 171                                                |