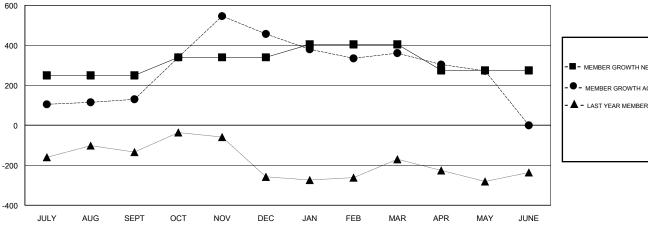

#### GOALS AND ACTUAL MEMBERS CUMULATIVE

| -■- MEMBER GROWTH NET GOAL        |  |  |  |  |  |  |  |
|-----------------------------------|--|--|--|--|--|--|--|
| - ● - MEMBER GROWTH ACTUAL        |  |  |  |  |  |  |  |
| - ▲ - LAST YEAR MEMBERSHIP ACTUAL |  |  |  |  |  |  |  |
|                                   |  |  |  |  |  |  |  |
|                                   |  |  |  |  |  |  |  |
|                                   |  |  |  |  |  |  |  |
|                                   |  |  |  |  |  |  |  |
|                                   |  |  |  |  |  |  |  |

## GMT: N S SANKAR LOCATION INDIA GMT CA

| Clubs                 |               |           |               | Members               |                           |                         |                                                    |
|-----------------------|---------------|-----------|---------------|-----------------------|---------------------------|-------------------------|----------------------------------------------------|
| RESULTS FOR 2017-2018 |               |           |               | RESULTS FOR 2017-2018 |                           |                         |                                                    |
| QUARTER               | NEW CLUB GOAL | NEW CLUBS | DROPPED CLUBS | QUARTER               | MEMBER GROWTH NET<br>GOAL | MEMBER GROWTH<br>ACTUAL | DROPPED<br>MEMBERS ACTUAL<br>(including transfers) |
| JULY/AUG/SEPT         | 5             | 9         | 1             | JULY/AUG/SEPT         | 250                       | 451                     | 295                                                |
| OCT/NOV/DEC           | 2             | 6         | 1             | OCT/NOV/DEC           | 90                        | 514                     | 141                                                |
| JAN/FEB/MAR           | 2             | 1         | 4             | JAN/FEB/MAR           | 65                        | 69                      | 162                                                |
| APR/MAY/JUNE          | 1             | 1         | 1             | APR/MAY/JUNE          | -130                      | 102                     | 171                                                |